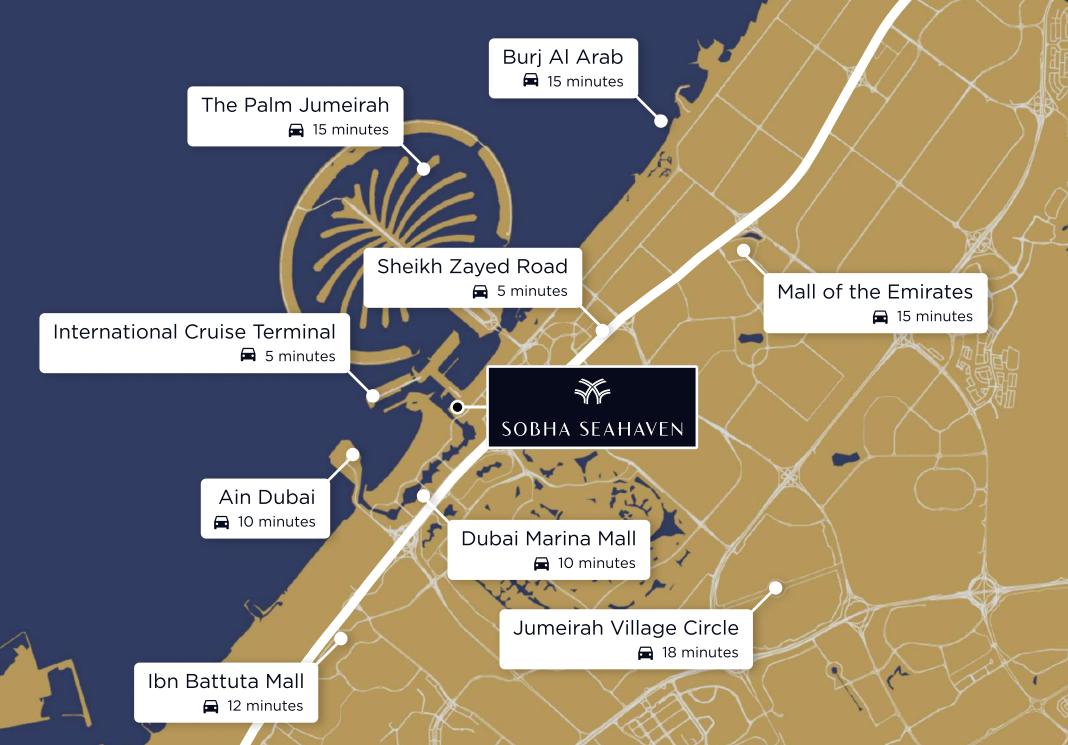

#### Location

The complex is located at the Dubai harbour mouth near a convenient road junction. Direct access to Sheikh Zayed Road, allows residents to reach other areas and major attractions of the emirate in just a few minutes.

The Palm Jumeirah, Dubai Marina, and Business Bay are about a 15-minute drive from SeaHaven, while Downtown is about 18-minute drive away. The two international airports, Dubai International Airport and Al Maktoum International Airport are about 25minute drive away.

Dubai International Airport  $\mathcal{T}$ SOBHA SEAHAVEN Al Maktoum International Airport

SeaHaven is located in the heart of Dubai — a stone's throw from the main sights. Windows of the complex offer breathtaking views of the famous Palm Jumeirah, Dubai Harbour, the colorful Ain Dubai, and the regal Burj Al Arab.