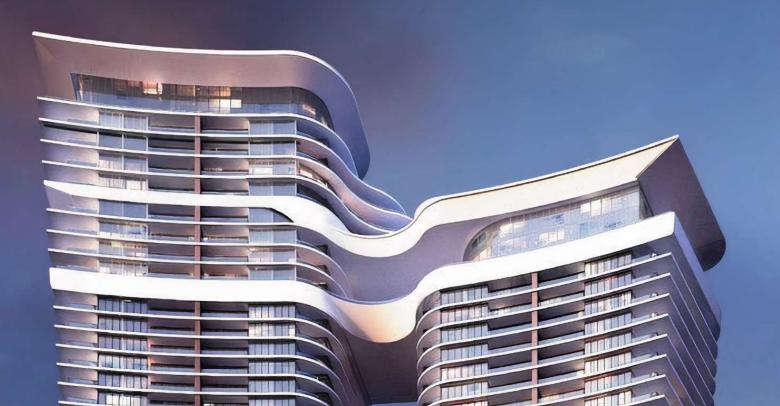

#### Windows

SOBHA SEAHAVEN

11.5-feet-high panoramic windows fill the space with natural light and offer spectacular views. Three sides have the ocean views, while the fourth side offers views of the canal, along with Ain Dubai and The Palm Jumeirah.

#### Facade

The elegant glass facade with white and silver panels imitates sea waves and wind gusts.

+971 (4) 245-6540

11

+971 (4) 245-6540

At SeaHaven, you will definitely find a layout to suit your needs. There are both small apartments for rent and spacious family residences. You can choose an apartment with one, two, three, or four bedrooms.