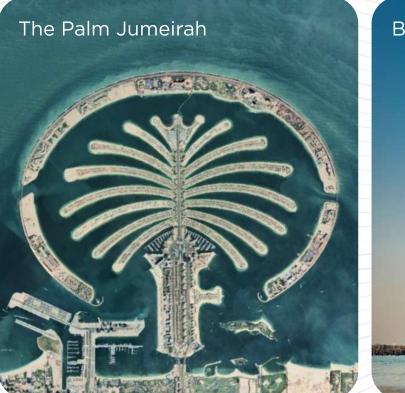

The Palm Jumeirah, Dubai Marina, and Business Bay are about a 15-minute drive from SeaHaven, while Downtown is about 18-minute drive away. The two international airports, Dubai International Airport and Al Maktoum International Airport are about 25minute drive away.

Dubai International Airport  $\mathcal{T}$ SOBHA SEAHAVEN Al Maktoum International Airport

SeaHaven is located in the heart of Dubai — a stone's throw from the main sights. Windows of the complex offer breathtaking views of the famous Palm Jumeirah, Dubai Harbour, the colorful Ain Dubai, and the regal Burj Al Arab.