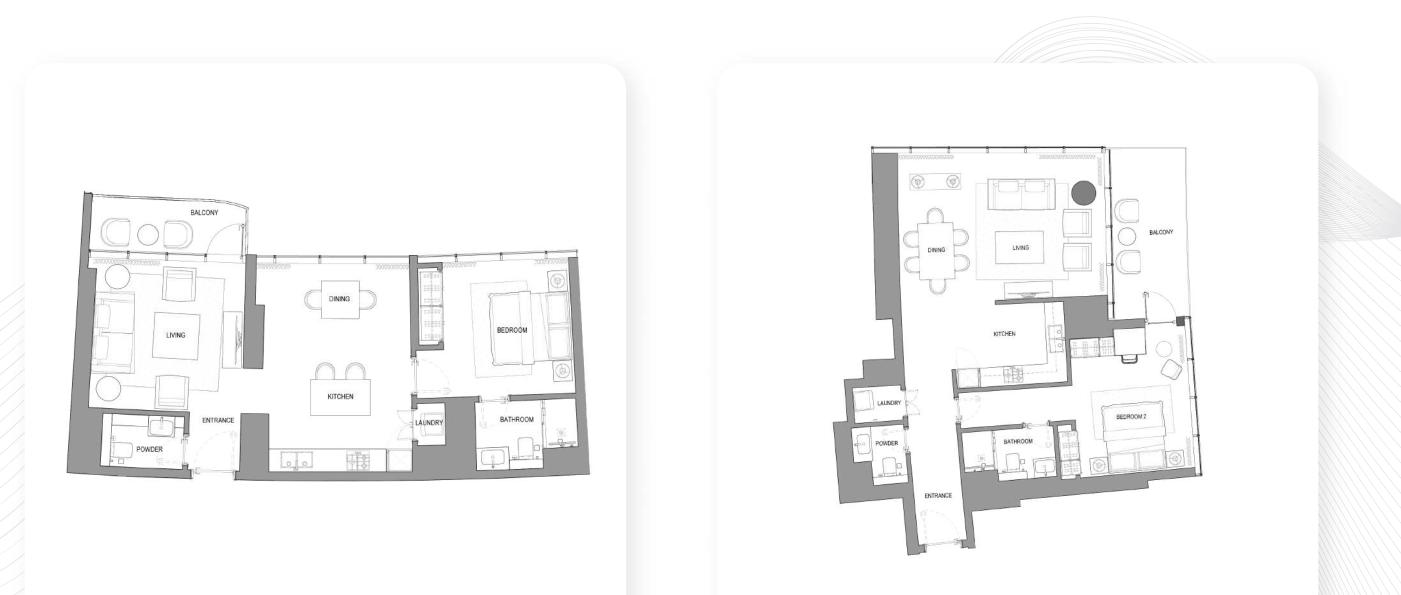

#### One-bedroom apartment layouts

BEDROOM

BATHROOM

#### Two-bedroom apartment layouts