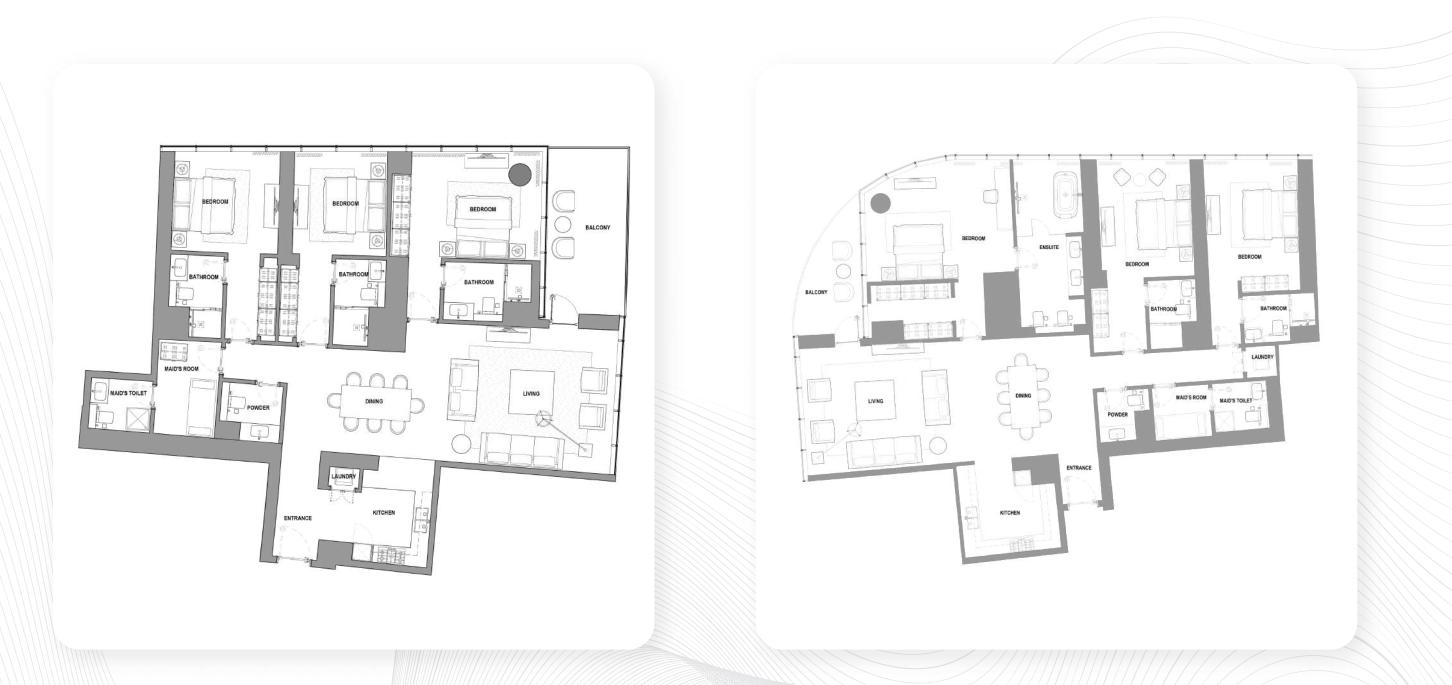

lly created for meetings and chatting with friends.



#### Windows

SOBHA SEAHAVEN

11.5-feet-high panoramic windows fill the space with natural light and offer spectacular views. Three sides have the ocean views, while the fourth side offers views of the canal, along with Ain Dubai and The Palm Jumeirah.

#### Facade

The elegant glass facade with white and silver panels imitates sea waves and wind gusts.

+971 (4) 245-6540

11

+971 (4) 245-6540

At SeaHaven, you will definitely find a layout to suit your needs. There are both small apartments for rent and spacious family residences. You can choose an apartment with one, two, three, or four bedrooms.



#### One-bedroom apartment layouts





BEDROOM

BATHROOM

#### Two-bedroom apartment layouts



#### Three-bedroom apartment layouts



# Finishing and appliences of the apartments

The exquisite interiors are finished in a neutral palette. Kitchens with marble countertops are equipped with modern Miele appliances. Closets and cupboards are decorated with leather and wooden veneer. The bathrooms are equipped with a smart home system and lined with large marble-like tiles.



+971 (4) 245-6540

1113

#### Developer

Sobha is an international developer founded in 1976 in Oman. It specializes in constructing premium-class residential and mixed-use projects in the United Arab Emirates, Oman, Bahrain, Brunei, and India. In Dubai, Sobha has developed such projects as One Park Avenue, Creek Vistas Reserve, Waves Tower, Creek Vista Heights, Waves Opulence, and others.



# Completion of construction in 2026

STARBUCKS

NOBU ASST