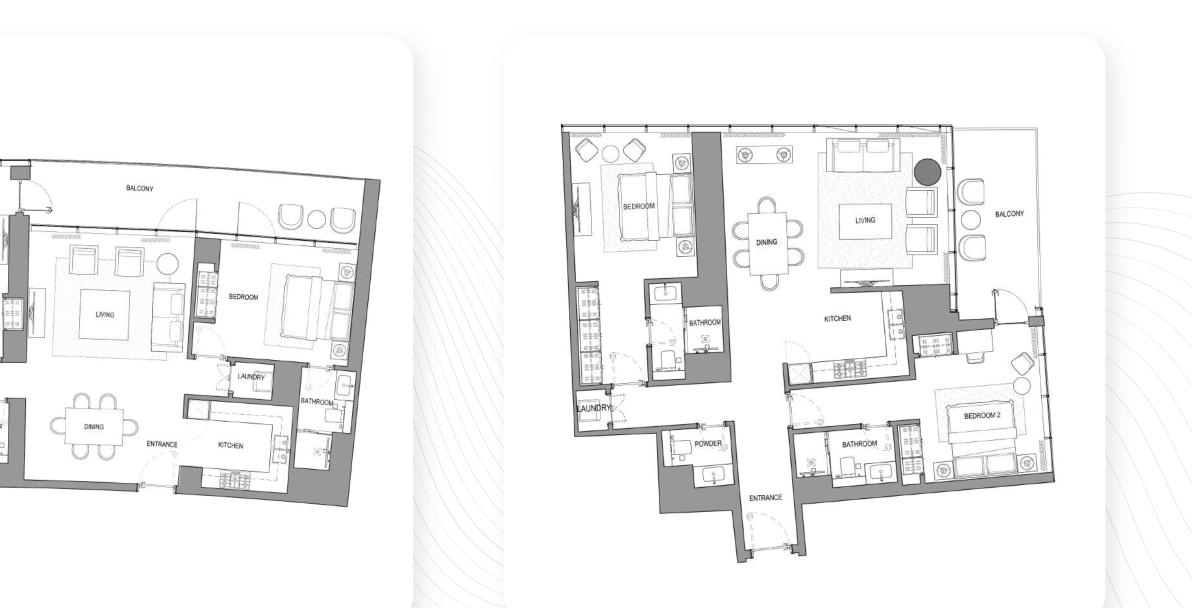

day cooking in the barbecue areas specially created for meetings and chatting with friends.



#### Windows

SOBHA SEAHAVEN

11.5-feet-high panoramic windows fill the space with natural light and offer spectacular views. Three sides have the ocean views, while the fourth side offers views of the canal, along with Ain Dubai and The Palm Jumeirah.

#### Facade

The elegant glass facade with white and silver panels imitates sea waves and wind gusts.

+971 (4) 245-6540

11

+971 (4) 245-6540

At SeaHaven, you will definitely find a layout to suit your needs. There are both small apartments for rent and spacious family residences. You can choose an apartment with one, two, three, or four bedrooms.



#### One-bedroom apartment layouts





BEDROOM

BATHROOM

#### Two-bedroom apartment layouts



#### Three-bedroom apartment layouts



# Finishing and appliences of the apartments

The exquisite interiors are finished in a neutral palette. Kitchens with marble countertops are equipped with modern Miele appliances. Closets and cupboards are decorated with leather and wooden veneer. The bathrooms are equipped with a smart home system and lined with large marble-like tiles.



+971 (4) 245-6540

1113

#### Developer

Sobha is an international developer founded in 1976 in Oman. It specializes in constructing premium-class residential and mixed-use projects in the United Arab Emirates, Oman, Bahrain, Brunei, and India. In Dubai, Sobha has developed such projects as One Park Avenue, Creek Vistas Reserve, Waves Tower, Creek Vista Heights, Waves Opulence, and others.



# Completion of co